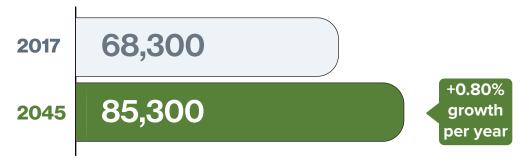

### **Population Estimates Recommended by the Steering Committee:**

# **Updated 2018 CTP Estimates**

(2018 adopted CTP, with updated 2017 base data)

#### **Notes:**

Population estimates are rounded to the nearest 100. Growth Rates are rounded to the nearest 0.1%

Base year population estimates are the NC Demographer certified estimates from July 2017.