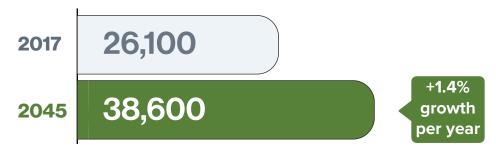

## **Employment Estimates Recommended by the Steering Committee:**

## **Updated 2018 CTP Estimates**

(2018 adopted CTP, with updated 2017 base data)

#### **Notes:**

Employment estimates are rounded to the nearest 100. Growth Rates are rounded to the nearest 0.1%

Base year employment estimates are from the Bureau of Economic Analysis (US Dept. of Commerce) estimated number of people that were employed in 2017.